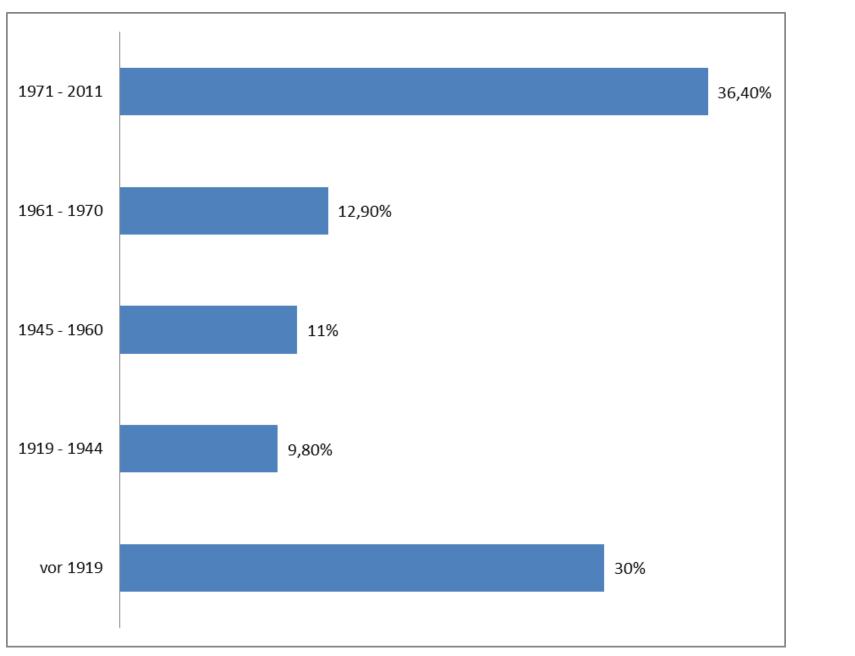

## City of Vienna

wienerwohnen.at

Quelle: Statistik Austria, Registerzählung 2011